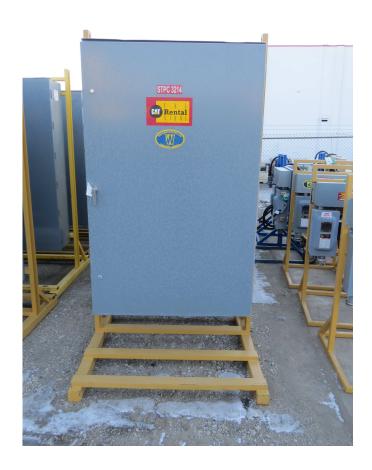

## POWER DIST PANEL 1200AMP 600V I-Line Unit will consist of the following

- A welded and powder coated free standing steel frame, with fork pockets
  - o (dimensional foot print -36" x 36")
  - o Fork pockets on all units
- Cam in and out and/or Hardwire options available as well
- Can accommodate up to 14 I-line style breakers and breaker sizes from a 15 amp "F-Frame" breaker to an 800 amp "P-frame" breaker.
  - o Breakers are extra

TCRS model: 1200 amp I-line

All temporary power units will be completely wired, tested and CSA approved; NEMA 3R outdoor use.