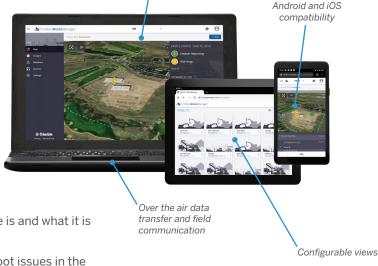

# TRACK AND ASSIST YOUR ASSETS REMOTELY

The ability to track asset location and status puts the latest information in your hands to keep the project on track. Detailed real-time information about where the device is and what it is doing helps to avoid miscommunication.

### UP TO DATE AND ACCURATE DATA

Machine locations update every 30 seconds and designs update every 5 minutes to ensure you have the latest information—make decisions quickly to stay under budget and minimize rework. Extend the range of your existing base station corrections so you can work with confidence over a larger area.