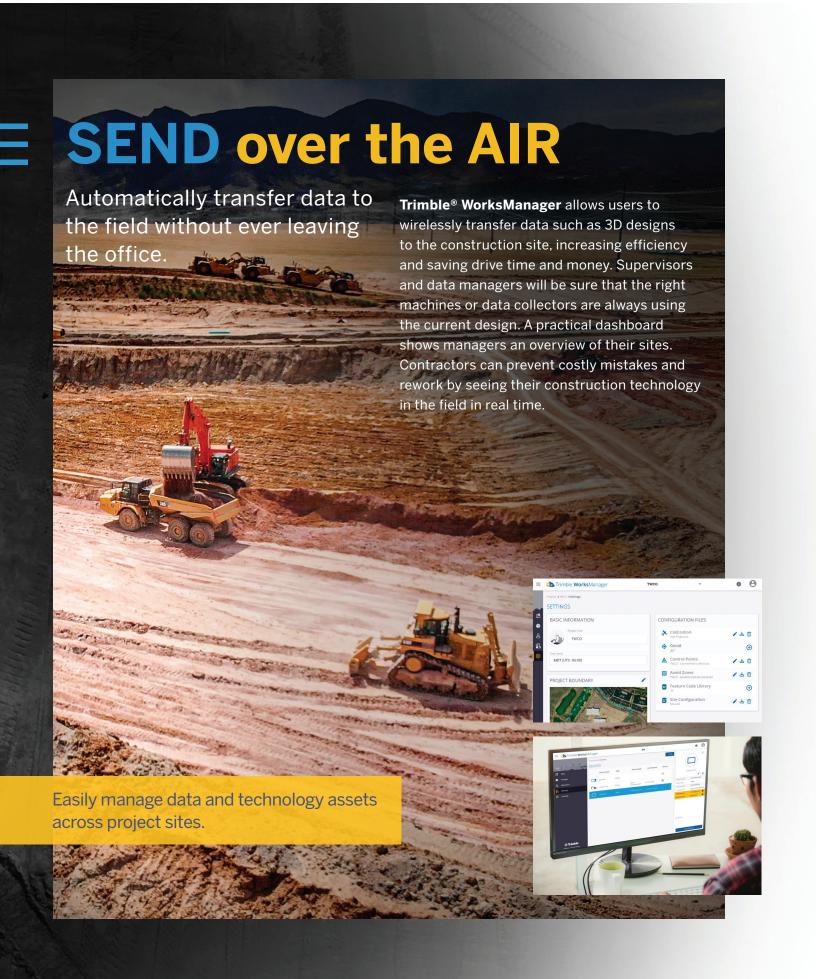

## INTUITIVE SOFTWARE, SEAMLESS TRANSFER

Trimble WorksManager is the mobile friendly data hub connecting civil contractors to the critical information they need to get the job done right the first time, minimizing delays and downtime.