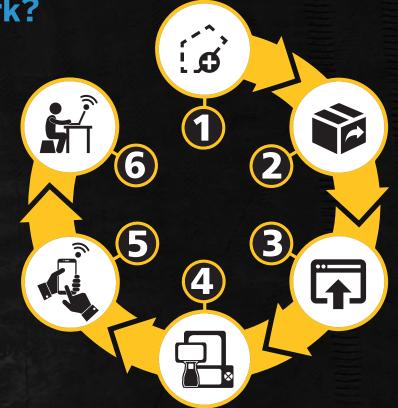

- 1. Create Project
- 2. Create Design
- 3. Publish Design
- 4. Load Design
- 5. Manage and Monitor
- **6. Remote Assistance**

www.sitech-wc.ca